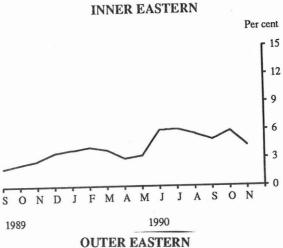

In country Victoria, unemployment increased from 30,900 persons in November 1989 to 50,500 persons in November 1990. The unemployment rate rose from 5.2 per cent to 8.1 per cent over the same period.

In November 1990, the highest unemployment rate of 9.5 per cent was experienced in the Outer Western Melbourne region, while the lowest of 4.3 per cent occurred on the Inner Eastern Melbourne region.