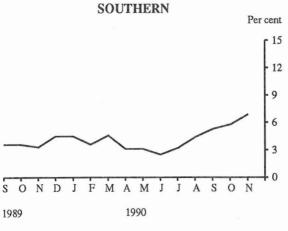

In country Victoria, unemployment increased from 30,900 persons in November 1989 to 50,500 persons in November 1990. The unemployment rate rose from 5.2 per cent to 8.1 per cent over the same period.

In November 1990, the highest unemployment rate of 9.5 per cent was experienced in the Outer Western Melbourne region, while the lowest of 4.3 per cent occurred on the Inner Eastern Melbourne region.