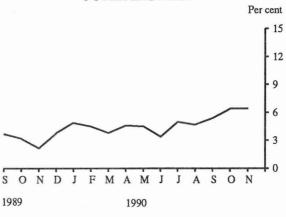

### Regions

Unemployed persons in the Melbourne Statistical Division increased by 52,000 (78.4 per cent) (original data) from 66,300 persons in November 1989 to 118,300 persons in November 1990. The unemployment rate increased from 4.2 per cent to 7.4 per cent over the same period.

In country Victoria, unemployment increased from 30,900 persons in November 1989 to 50,500 persons in November 1990. The unemployment rate rose from 5.2 per cent to 8.1 per cent over the same period.

In November 1990, the highest unemployment rate of 9.5 per cent was experienced in the Outer Western Melbourne region, while the lowest of 4.3 per cent occurred on the Inner Eastern Melbourne region.