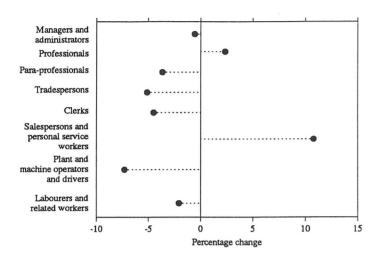

### Occupation

An increase of 30,600 persons (10.8 per cent) occurred in the employment of Salespersons in the period November 1989 to November 1990. In all other occupation groups, except Professionals, a fall in employment occurred for the same period, with the largest decrease of 17,300 persons (5.1 per cent) occurring in the employment of Tradespersons.