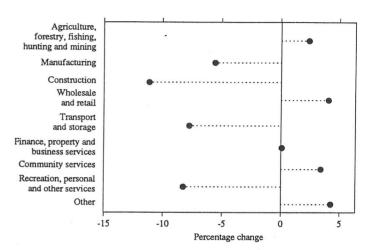

### Industry

In the period November 1989 to November 1990, small increases in employment occurred in the Wholesale and retail trade and Community services industries. The largest fall in employment occurred in the Manufacturing industry, which decreased by 22,400 persons (5.6 per cent) from 399,400 persons in November 1989.