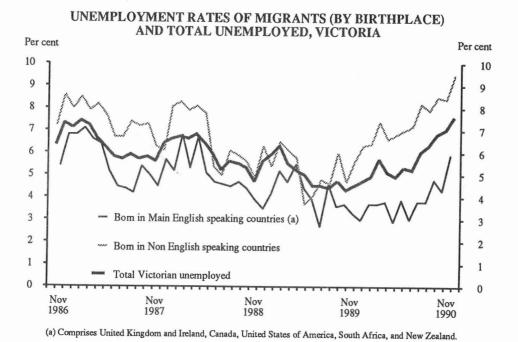

### Unemployment

In the period from November 1989, unemployment rose by 71,600 persons (73.7 per cent) (original data) to 168,800 persons in November 1990. This rise occurred predominantly for males seeking

full-time work, with an increase of 48,500 (122.8 per cent).

The unemployment rate of 7.6 per cent for all persons, has increased by 3.1 per cent from the November 1989 rate of 4.5 per cent. The male unemployment rate rose from 3.7 per cent in November 1989 to 7.7 per cent in November 1990. By comparison, the unemployment rate for married females rose from 3.6 per cent to 5.4 per cent and the rate for unmarried females rose from 8.4 per cent to 10.5 per cent over the same period.

Seasonally adjusted, the number of unemployed persons increased by 39,500 persons (26.4 per cent) from August 1990 to 189,000 persons in November 1990. The largest component of this increase (21,300 persons) occurred between October and November 1990. The unemployment rate increased from 6.7 per cent in August 1990 to 8.4 per cent in November 1990.