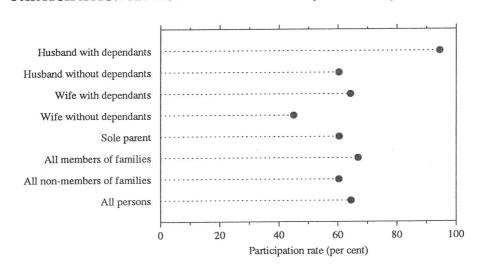

| 8.1        | 87.2      |
| Females                        | 48.0                   | 11.9     | 59.9    | 5.7    | 65.6    | 11.6    | 77.2              | 8.7        | 84.9      |
| Total                          | 233.6                  | 35.4     | 269.0   | 22.3   | 291.4   | 191.8   | 483.2             | 7.7        | 60.3      |
| Not family coded               | 45.0                   | 13.8     | 58.8    | 7.2    | 66.0    | 89.6    | 155.6             | 10.9       | 42.4      |
| Total                          | 1,610.6                | 445.8    | 2,056.4 | 168.8  | 2,225.2 | 1,223.6 | 3,448.8           | 7.6        | 64.5      |

<sup>(</sup>a) Aged 0 - 14 present in household. (b) Aged 15 and over.

### PARTICIPATION RATES BY FAMILY STATUS, VICTORIA, NOVEMBER 1990



















TABLE 7. CIVILIAN POPULATION AGED 15 YEARS AND OVER BY LABOUR FORCE STATUS, VICTORIAN REGIONS, SEPTEMBER 1990

|                                                 |                         |                         |                 | 37                        | D                         |                                     |                                         |                                      |
|-------------------------------------------------|-------------------------|-------------------------|-----------------|---------------------------|---------------------------|-------------------------------------|-----------------------------------------|--------------------------------------|
| Region                                          | Full-<br>time<br>('000) |