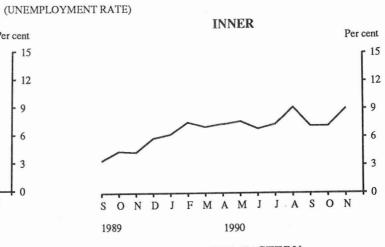

### Regions

Unemployed persons in the Melbourne Statistical Division increased by 52,000 (78.4 per cent) (original data) from 66,300 persons in November 1989 to 118,300 persons in November 1990. The unemployment rate increased from 4.2 per cent to 7.4 per cent over the same period.

In country Victoria, unemployment increased from 30,900 persons in November 1989 to 50,500 persons in November 1990. The unemployment rate rose from 5.2 per cent to 8.1 per cent over the same period.

In November 1990, the highest unemployment rate of 9.5 per cent was experienced in the Outer Western Melbourne region, while the lowest of 4.3 per cent occurred on the Inner Eastern Melbourne region.