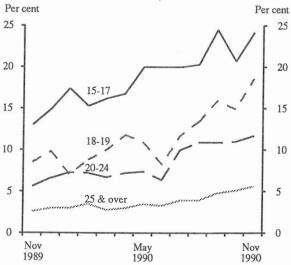

### Youth

For the age group 15-19 years, a decrease of 29,100 employed persons (15.8 per cent) (original data) has occurred since November 1989. This fall occurred predominantly among those engaged in full-time employment, with a decrease of 26,400 (24.9 per cent)

The number of unemployed persons in this

age group has increased by 10,200 (36.7 per cent) from 27,800 in November 1989 to 38,000 in November 1990. The unemployment rate for the same period has increased from 13.1 per cent to 19.7 per cent. There was also a decrease in the number of persons in the labour force, and hence in the participation rate (from 58.6 per cent to 54.7 per cent).