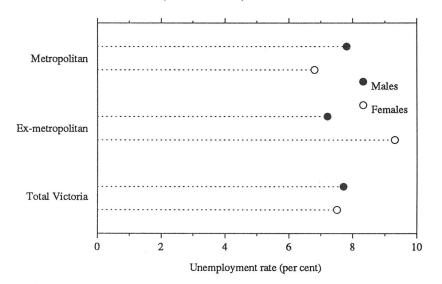

full-time work, with an increase of 48,500 (122.8 per cent).

The unemployment rate of 7.6 per cent for all persons, has increased by 3.1 per cent from the November 1989 rate of 4.5 per cent. The male unemployment rate rose from 3.7 per cent in November 1989 to 7.7 per cent in November 1990. By comparison, the unemployment rate for married females rose from 3.6 per cent to 5.4 per cent and the rate for unmarried females rose from 8.4 per cent to 10.5 per cent over the same period.

### Regions

Unemployed persons in the Melbourne Statistical Division increased by 52,000 (78.4 per cent) (original data) from 66,300 persons in November 1989 to 118,300 persons in November 1990. The unemployment rate increased from 4.2 per cent to 7.4 per cent over the same period.

In country Victoria, unemployment increased from 30,900 persons in November 1989 to 50,500 persons in November 1990. The unemployment rate rose from 5.2 per cent to 8.1 per cent over the same period.

In November 1990, the highest unemployment rate of 9.5 per cent was experienced in the Outer Western Melbourne region, while the lowest of 4.3 per cent occurred on the Inner Eastern Melbourne region.