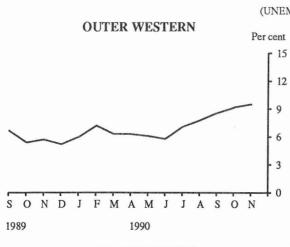

In country Victoria, unemployment increased from 30,900 persons in November 1989 to 50,500 persons in November 1990. The unemployment rate rose from 5.2 per cent to 8.1 per cent over the same period.

In November 1990, the highest unemployment rate of 9.5 per cent was experienced in the Outer Western Melbourne region, while the lowest of 4.3 per cent occurred on the Inner Eastern Melbourne region.