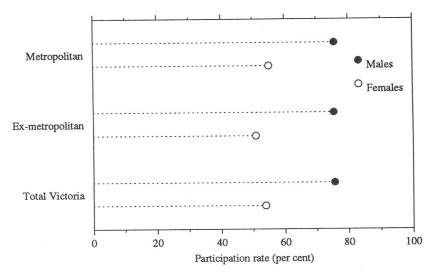

### Regions

Unemployed persons in the Melbourne Statistical Division increased by 52,000 (78.4 per cent) (original data) from 66,300 persons in November 1989 to 118,300 persons in November 1990. The unemployment rate increased from 4.2 per cent to 7.4 per cent over the same period.

In country Victoria, unemployment increased from 30,900 persons in November 1989 to 50,500 persons in November 1990. The unemployment rate rose from 5.2 per cent to 8.1 per cent over the same period.

In November 1990, the highest unemployment rate of 9.5 per cent was experienced in the Outer Western Melbourne region, while the lowest of 4.3 per cent occurred on the Inner Eastern Melbourne region.