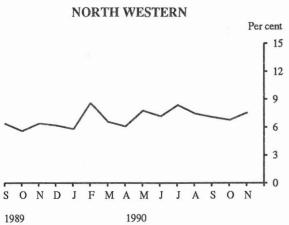

In country Victoria, unemployment increased from 30,900 persons in November 1989 to 50,500 persons in November 1990. The unemployment rate rose from 5.2 per cent to 8.1 per cent over the same period.

In November 1990, the highest unemployment rate of 9.5 per cent was experienced in the Outer Western Melbourne region, while the lowest of 4.3 per cent occurred on the Inner Eastern Melbourne region.