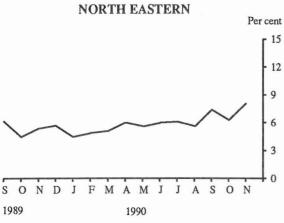

In country Victoria, unemployment increased from 30,900 persons in November 1989 to 50,500 persons in November 1990. The unemployment rate rose from 5.2 per cent to 8.1 per cent over the same period.

In November 1990, the highest unemployment rate of 9.5 per cent was experienced in the Outer Western Melbourne region, while the lowest of 4.3 per cent occurred on the Inner Eastern Melbourne region.