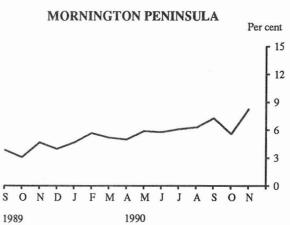

### Regions

Unemployed persons in the Melbourne Statistical Division increased by 52,000 (78.4 per cent) (original data) from 66,300 persons in November 1989 to 118,300 persons in November 1990. The unemployment rate increased from 4.2 per cent to 7.4 per cent over the same period.

In country Victoria, unemployment increased from 30,900 persons in November 1989 to 50,500 persons in November 1990. The unemployment rate rose from 5.2 per cent to 8.1 per cent over the same period.

In November 1990, the highest unemployment rate of 9.5 per cent was experienced in the Outer Western Melbourne region, while the lowest of 4.3 per cent occurred on the Inner Eastern Melbourne region.