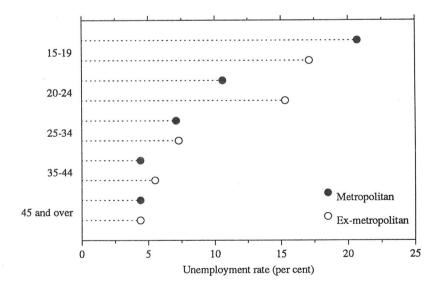

### Youth

For the age group 15-19 years, a decrease of 29,100 employed persons (15.8 per cent) (original data) has occurred since November 1989. This fall occurred predominantly among those engaged in full-time employment, with a decrease of 26,400 (24.9 per cent)

The number of unemployed persons in this

age group has increased by 10,200 (36.7 per cent) from 27,800 in November 1989 to 38,000 in November 1990. The unemployment rate for the same period has increased from 13.1 per cent to 19.7 per cent. There was also a decrease in the number of persons in the labour force, and hence in the participation rate (from 58.6 per cent to 54.7 per cent).

### Regions

Unemployed persons in the Melbourne Statistical Division increased by 52,000 (78.4 per cent) (original data) from 66,300 persons in November 1989 to 118,300 persons in November 1990. The unemployment rate increased from 4.2 per cent to 7.4 per cent over the same period.

In country Victoria, unemployment increased from 30,900 persons in November 1989 to 50,500 persons in November 1990. The unemployment rate rose from 5.2 per cent to 8.1 per cent over the same period.

In November 1990, the highest unemployment rate of 9.5 per cent was experienced in the Outer Western Melbourne region, while the lowest of 4.3 per cent occurred on the Inner Eastern Melbourne region.